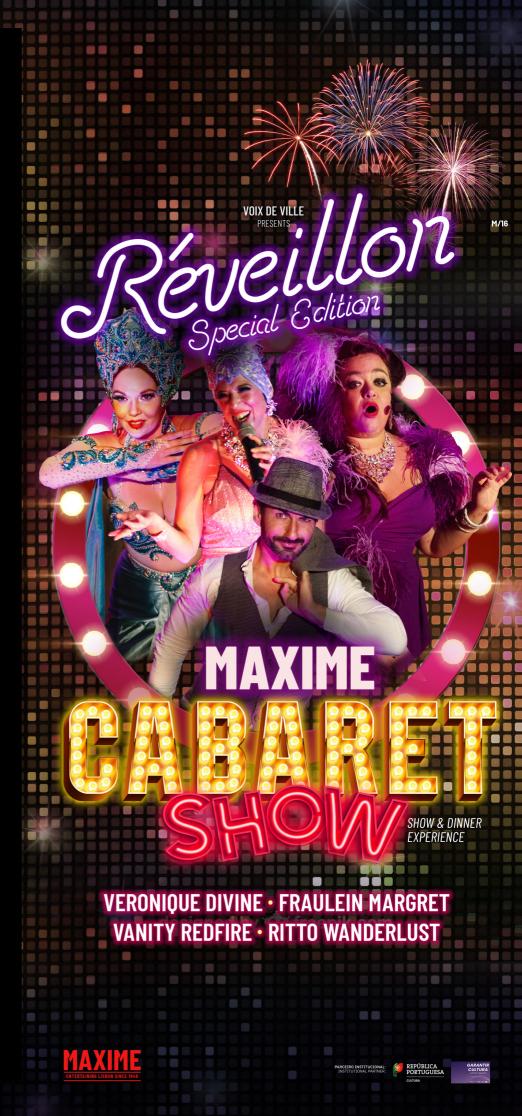

# 31ST DECEMBER

# 20:30 PM DINNER SHOW

PLEASURE IN A HALF SHELL Oyster, miso, tobiko roe, wasabina

UNDERWATER LOVERS
Bisque, lemon grass, ginger, coriander

WONDERFULL LOBSTER "TALE" Lobster ravioli, ricotta, pesto, spinach

BLOODY TONGUE CLEANSER Blood orange, cointreau

YOU QUACK ME UP Duck, plum, rosti, white asparagus, Port wine

THAT CLASSIC...
Paris Brest, praline, raspberry