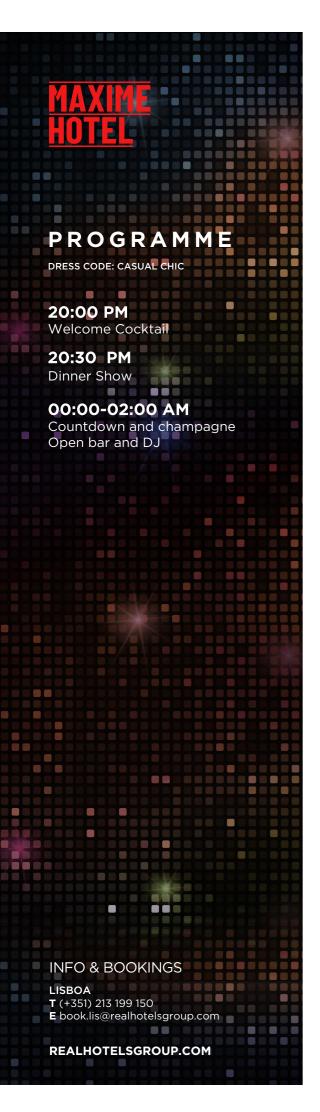

# 20:00 PM WELCOME COCKTAIL

Seafood vol-au-vent, coriander
Goat cheese, plum, lavender honey, walnuts, brioche
Vegetable gyoza, japanese cucumber salad, kimchi mayo
Chicken satay, peanut, chives
Welcome drink from the Maxime's Selection

# 20:30 PM DINNER SHOW

PLEASURE IN A HALF SHELL Oyster, miso, tobiko roe, wasabina

UNDERWATER LOVERS
Bisque, lemon grass, ginger, coriander

WONDERFULL LOBSTER "TALE" Lobster ravioli, ricotta, pesto, spinach

# **DRINKS**

DINNER AND OPEN BAR Drinks from the Maxime's Selection

MIDNIGHT Champagne

Nota: Menus sujeitos a alterações de ingredientes sem aviso prévio.